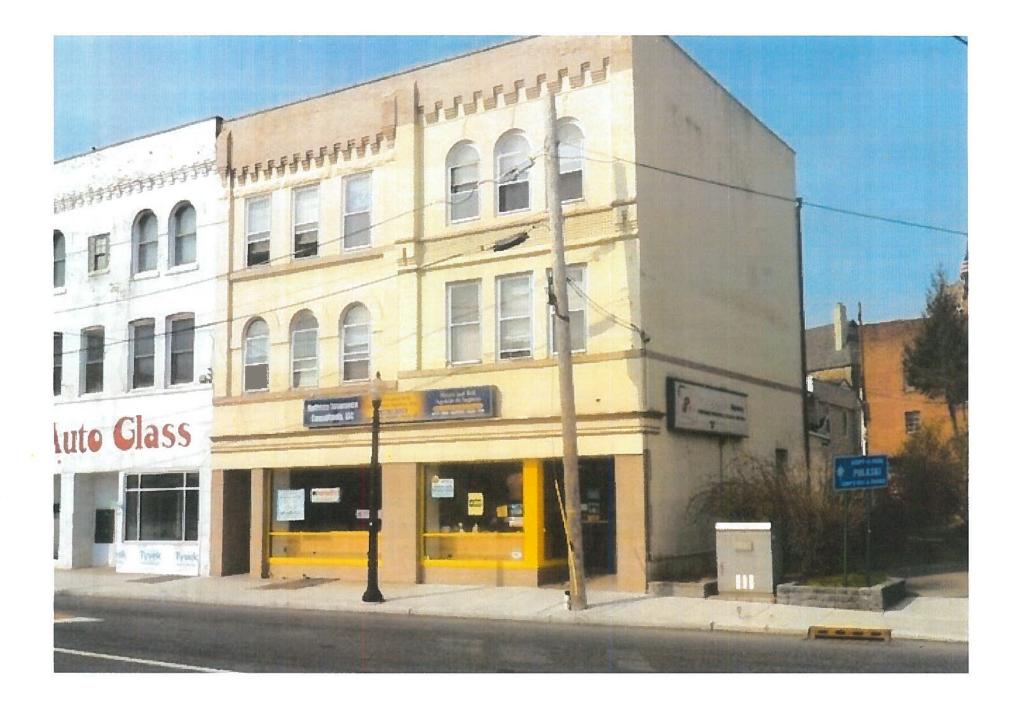

Application For Certificate of Appropriateness

Address: 306 Brodhead Ave, Bethlehem, PA 18015

Applicant: William & Marylou Seixas

Address of Applicant : 116 W Graham Pl, Bethlehem, PA 18015

#4

Describe Project:

We are to :

- remove old signage light masonry around area for signage paint yellow metal trim to satin black

- paint door entrance trim to match window trim paint front lower portion of building (storefront area) to light stone white