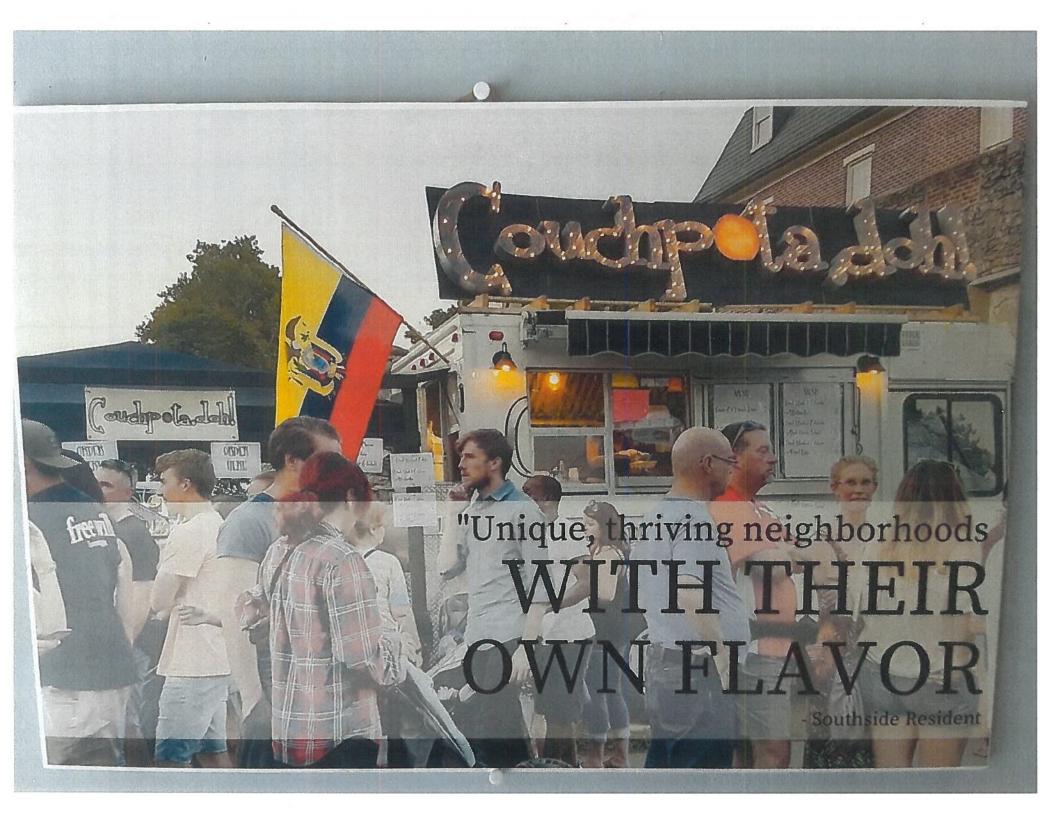

logo in the middle of name (as in picture), with an added soft orange glow in background of letters. Proposed sign will consist of our name (similar to Domaci on 3<sup>rd</sup> St, & the Factory signage) and potato