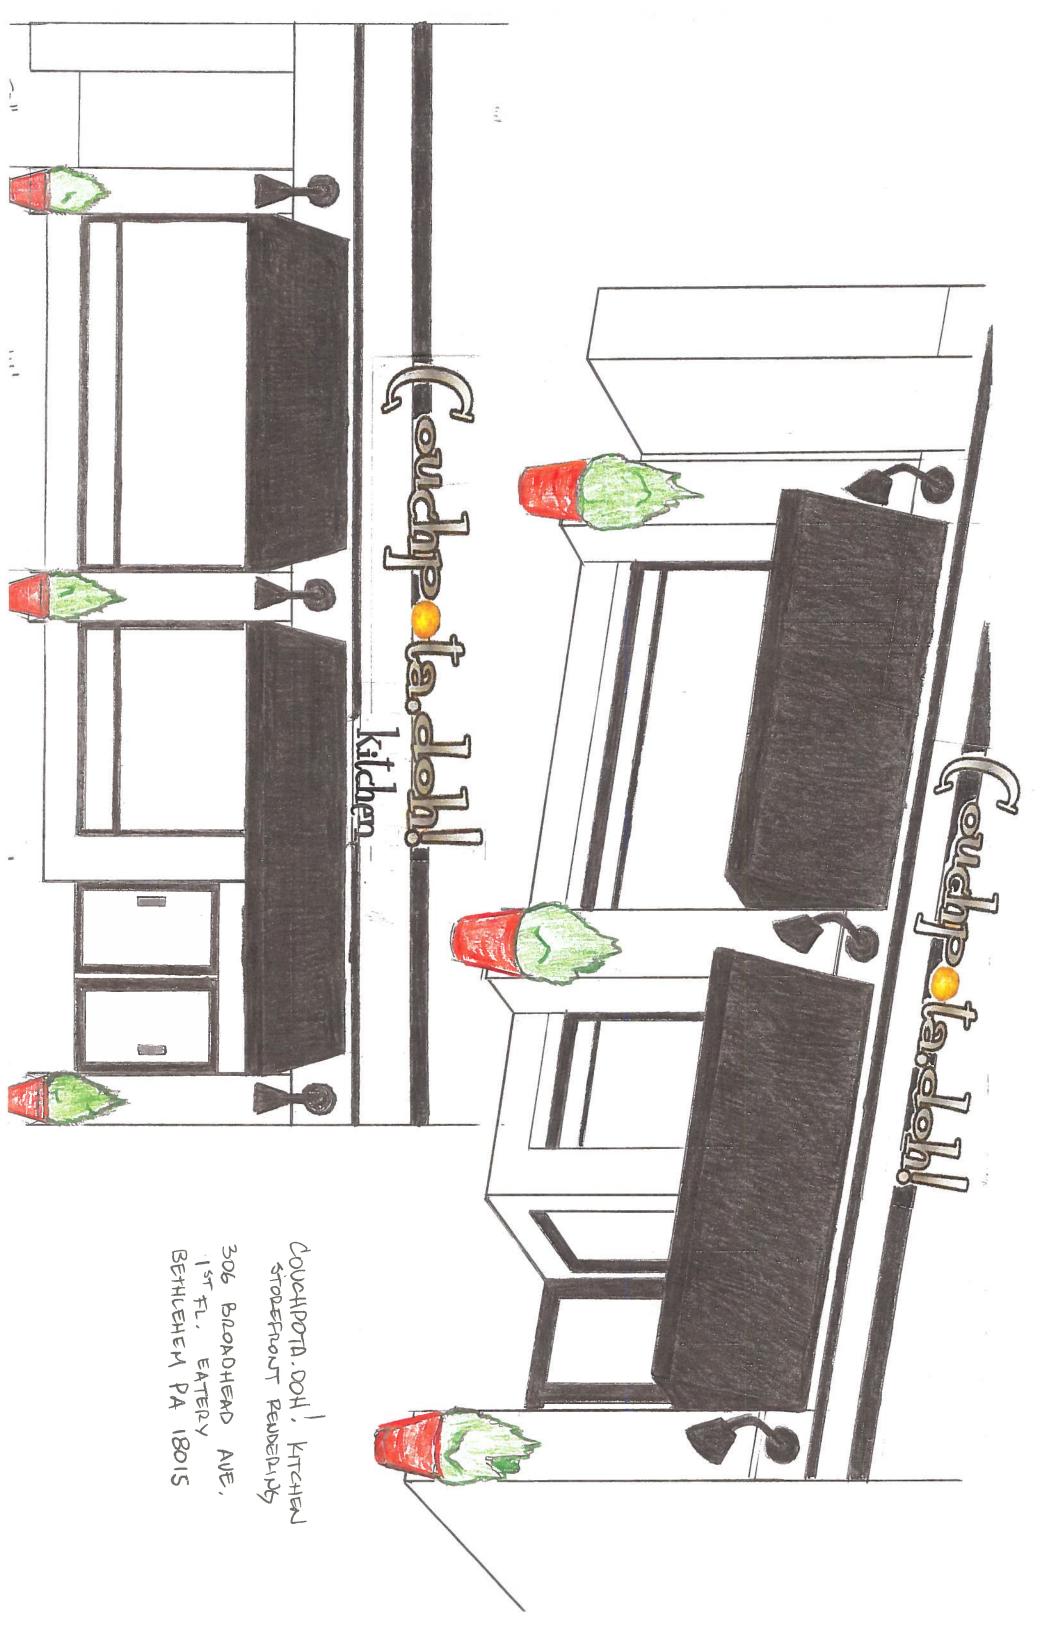

logo in the middle of name (as in picture), with an added soft orange glow in background of letters. Proposed sign will consist of our name (similar to Domaci on 3<sup>rd</sup> St, & the Factory signage) and potato