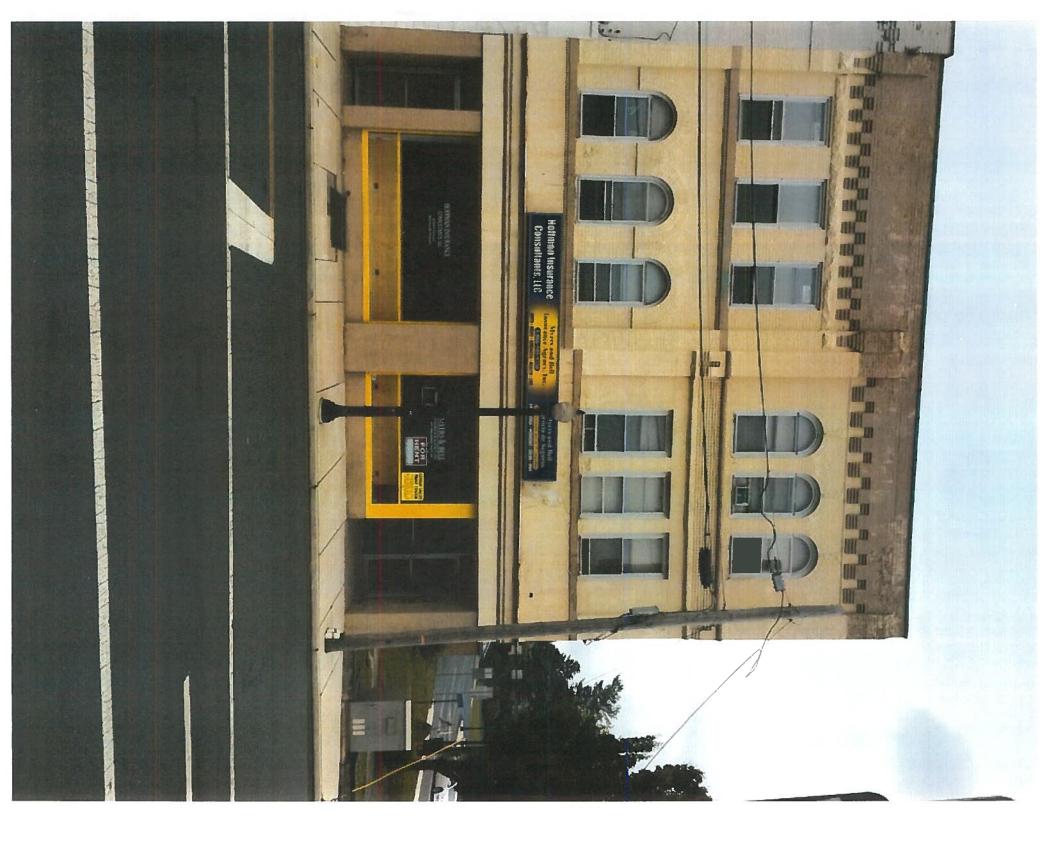

Application For Certificate of Appropriateness

Address: 306 Brodhead Ave, Bethlehem, PA 18015

Applicant: William & Marylou Seixas

Address of Applicant : 116 W Graham Pl, Bethlehem, PA 18015

#4

Describe Project:

We are to :

- remove old signage light masonry around area for signage paint yellow metal trim to satin black

- paint door entrance trim to match window trim paint front lower portion of building (storefront area) to light stone white